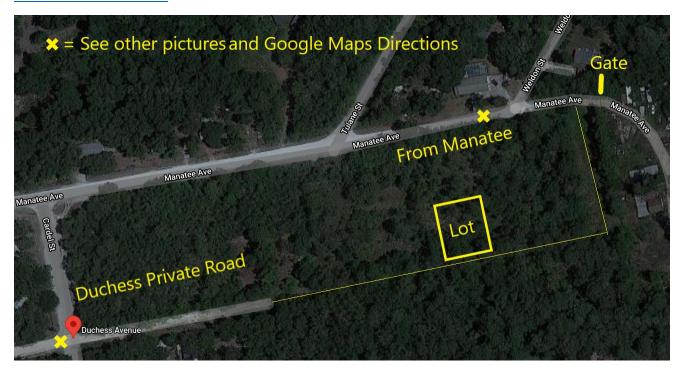

## How to Locate the Duchess Ave Lot

Watch this video to see the location of the lot and the paths to the lot.

Follow either of these links to the neighborhood. They will take you to the yellow **X** spots in this picture.

## **From Manatee Ave**

## **From Cardel and Duchess**

The lot is on Duchess Avenue, which is a private road. There is a house part way down the right of way and the road is open to there. From there, it is more of a trail going to the lot.