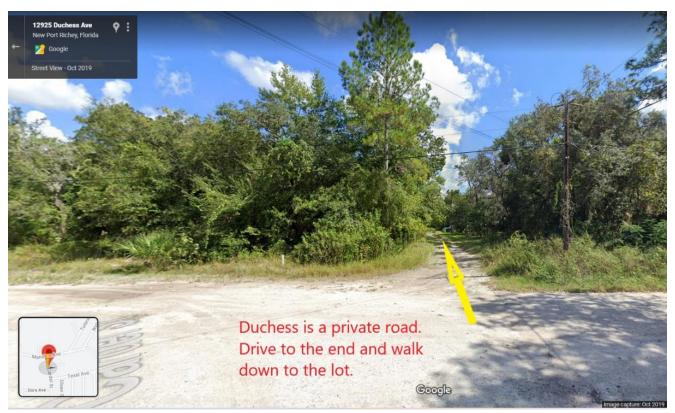

## **From Cardel and Duchess**

The lot is on Duchess Avenue, which is a private road. There is a house part way down the right of way and the road is open to there. From there, it is more of a trail going to the lot.