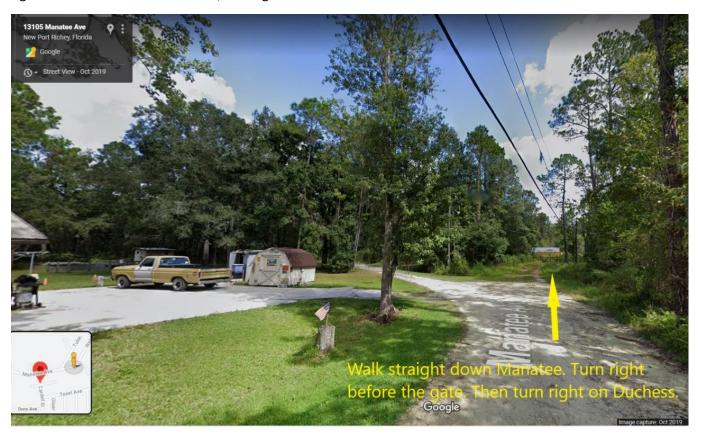

From Manatee Ave you can proceed straight ahead instead of turning on Weldon St. Go to just before the gate and turn right on the trail. In about 230 feet, turn right on the Duchess Ave trail.

Here are all the lot lines