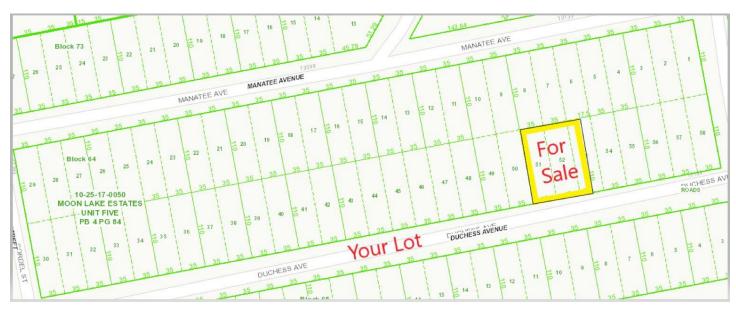

Use your phone to locate all the corners of the lot by following these links:

**Southwest Corner** 

**Northwest Corner** 

**Northeast Corner** 

**Southeast Corner**